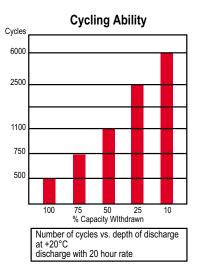

| Self-sealing (2 PSI operation)                  |
| Electrolyte                                                 | Sulfuric acid thixotropic gel                   |
| Resistance                                                  | 4.0 Milliohms (full charge)                     |
| Terminal                                                    | FEM. 1/4"                                       |
| -1/4-20 THREAD                                              |                                                 |

Rated non-spillable by ICAO, IATA and DOT

6

Made in the U.S.A by East Penn Manufacturing



## DIMENSIONS

| Length (mm) | 10.25 (260 mm) |
|-------------|----------------|
| Width (mm)  | 6.75 (171 mm)  |
| Height (mm) | 8.25 (210 mm)  |



## POWERED

### MK Battery 1645 South Sinclair Street • Anaheim, California 92806 Toll Free: 800-372-9253 • Fax: 714-937-0818 • E-Mail: sales@mkbattery.com