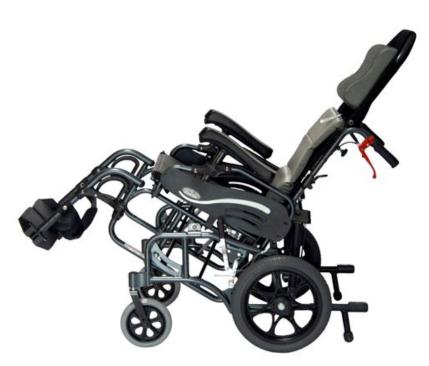

## VIP 515 Revolutionary New Design Tilt Foldable - Excellent Pressure Distribution

Foldable & Light Weight Tilt

- \* The Only Foldable Light Weight Tilt-in-Space Wheelchair
- \* Intelligent 0-35 Center-of-Gravity weight shifting
- \* aegis Microbe Shield permanently bonded Anti-Microbial barrier upholstery protects from odor, staining and deterioration from bacteria, fungus and other micro-organisms.
- \* Exclusive Perfectly-Matched Gas Cylinders
- \* Bio-technology: Paint coating uses special Anti-Bacterial materials.
- \* Special New Design Ergonomic Pillow
- \* Flip-Back & Height Adjustable Armrests
- \* Swing-Away Footrests & Anti-tippers
- \* Weight Capacity: 253 lbs.
- \* Weight Only 34 lbs (w/o Footrests & Headrest)