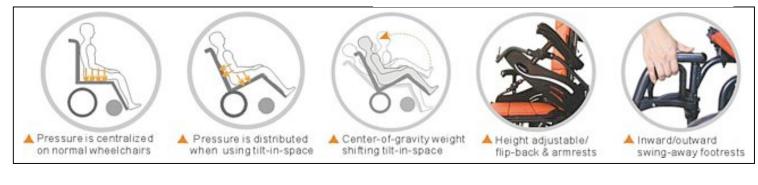

## VIP 515 Revolutionary New Design Tilt Foldable - Excellent Pressure Distribution

Foldable & Light Weight Tilt

- \* The Only Foldable Light Weight Tilt-in-Space Wheelchair
- \* Intelligent 0-35 Center-of-Gravity weight shifting
- \* aegis Microbe Shield permanently bonded Anti-Microbial barrier upholstery protects from odor, staining and deterioration from bacteria, fungus and other micro-organisms.
- \* Exclusive Perfectly-Matched Gas Cylinders
- \* Bio-technology: Paint coating uses special Anti-Bacterial materials.
- \* Special New Design Ergonomic Pillow
- \* Flip-Back & Height Adjustable Armrests
- \* Swing-Away Footrests & Anti-tippers
- \* Weight Capacity: 253 lbs.
- \* Weight Only 34 lbs (w/o Footrests & Headrest)