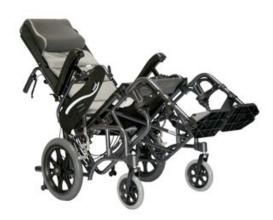

## VIP 515 Revolutionary New Design Tilt Foldable - Excellent Pressure Distribution

Foldable & Light Weight Tilt

- \* The Only Foldable Light Weight Tilt-in-Space Wheelchair
- \* Intelligent 0-35 Center-of-Gravity weight shifting
- \* aegis Microbe Shield permanently bonded Anti-Microbial barrier upholstery protects from odor, staining and deterioration from bacteria, fungus and other micro-organisms.
- \* Exclusive Perfectly-Matched Gas Cylinders
- \* Bio-technology: Paint coating uses special Anti-Bacterial materials.
- \* Special New Design Ergonomic Pillow
- \* Flip-Back & Height Adjustable Armrests
- \* Swing-Away Footrests & Anti-tippers
- \* Weight Capacity: 253 lbs.
- \* Weight Only 34 lbs (w/o Footrests & Headrest)