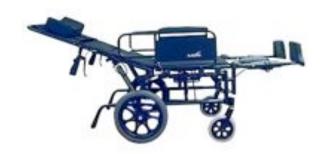

## KM-5000TP

Reclining, high strength, lightweight aluminum detachable-arm wheelchairs

- Folding 6061 T-6 Aircraft-grade aluminum frame in black powder coat finish
- Medicare Code: K0004+E1226+E0966
- Backrest reclines from 90°~163° with antitippers
- Padded detachable full length armrests with side panels
- 12" rear polyurethane tires
- Flat free front casters
- Adjustable toggle wheel locks.
- High-grade flame retardant, breathable nylon upholstery
- Limited lifetime warranty on frames and crossbraces, one year on parts\*.
- Frame Color: Black

|           | seat<br>width | seat<br>depth | seat<br>height | back<br>height | overall<br>height | overall<br>open | weight<br>riggings | weight capacit |
|-----------|---------------|---------------|----------------|----------------|-------------------|-----------------|--------------------|----------------|
| Model No. | (in.)         | (in.)         | (in.)          | (in.)          | (in.)             | (in.)           | (lb.)              | (lb.)          |
| KM-5000TP | 18            | 18            | 19.5           | 33 (18.5+14.5) | 50.5              | 27              | 33                 | 250            |

Model No. Description

KM-5000TP 18", aluminum, 180° reclining back, detachable full length armrests, elevating legrests, anti-tippers, adj.

height pillow

KARMAN HEALTHCARE Inc.

19255 San Jose Avenue . City of Industry . CA 91748-1418 Tel.626-581-2235 Fax.626-581-2335