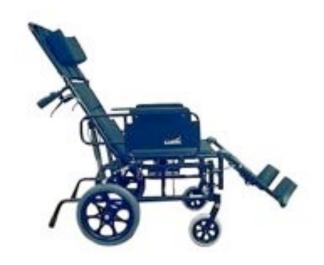

## KM-5000TP

Reclining, high strength, lightweight aluminum detachable-arm wheelchairs

- Folding 6061 T-6 Aircraft-grade aluminum frame in black powder coat finish
- Medicare Code: K0004+E1226+E0966
- Backrest reclines from 90°~163° with antitippers
- Padded detachable full length armrests with side panels
- 12" rear polyurethane tires
- Flat free front casters
- Adjustable toggle wheel locks.
- High-grade flame retardant, breathable nylon upholstery
- Limited lifetime warranty on frames and crossbraces, one year on parts\*.
- Frame Color: Black

|           | seat<br>width | seat<br>depth | seat<br>height | back<br>height | overall<br>height | overall<br>open | weight<br>riggings | weight capacit |
|-----------|---------------|---------------|----------------|----------------|-------------------|-----------------|--------------------|----------------|
| Model No. | (in.)         | (in.)         | (in.)          | (in.)          | (in.)             | (in.)           | (lb.)              | (lb.)          |
| KM-5000TP | 18            | 18            | 19.5           | 33 (18.5+14.5) | 50.5              | 27              | 33                 | 250            |

Model No. Description

KM-5000TP 18", aluminum, 180° reclining back, detachable full length armrests, elevating legrests, anti-tippers, adj.

height pillow

KARMAN HEALTHCARE Inc.

19255 San Jose Avenue . City of Industry . CA 91748-1418 Tel.626-581-2235 Fax.626-581-2335