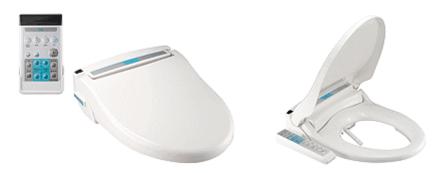

## **Primus & Classic II**

Primus and Classic II are state of the art bidet seats. Their sleek design and easy to use control panels give your bathroom the ultimate comfort upgrade. Now you can enjoy all the benefits of cleaning with water while you sit on a luxurious heated seat. With the simple touch of a button you control the temperature of the water, dryer and heated seat. The instant water heater means your warm water lasts longer than ever before. The massage and move features ensure that you are as clean and fresh as if you just took a shower. After you install and use your Spaloo you will be forever spoiled finding it hard to use other facilities and leave you wondering why everyone doesn't use a Spaloo.

## **Features:**

- Continuous hot water supply
- Heated seat
- Dryer
- Negative-ion deodorizer
- Automatic nozzle washing
- Manual nozzle washing
- Soft close
- Automatic washing
- Self-diagnosis function
- Power button
- Power-saving function
- Water pressure control
- Temperature control
- User-detection function
- Massage function
- Move function
- Nozzle position control
- Rear washing
- Bidet washing