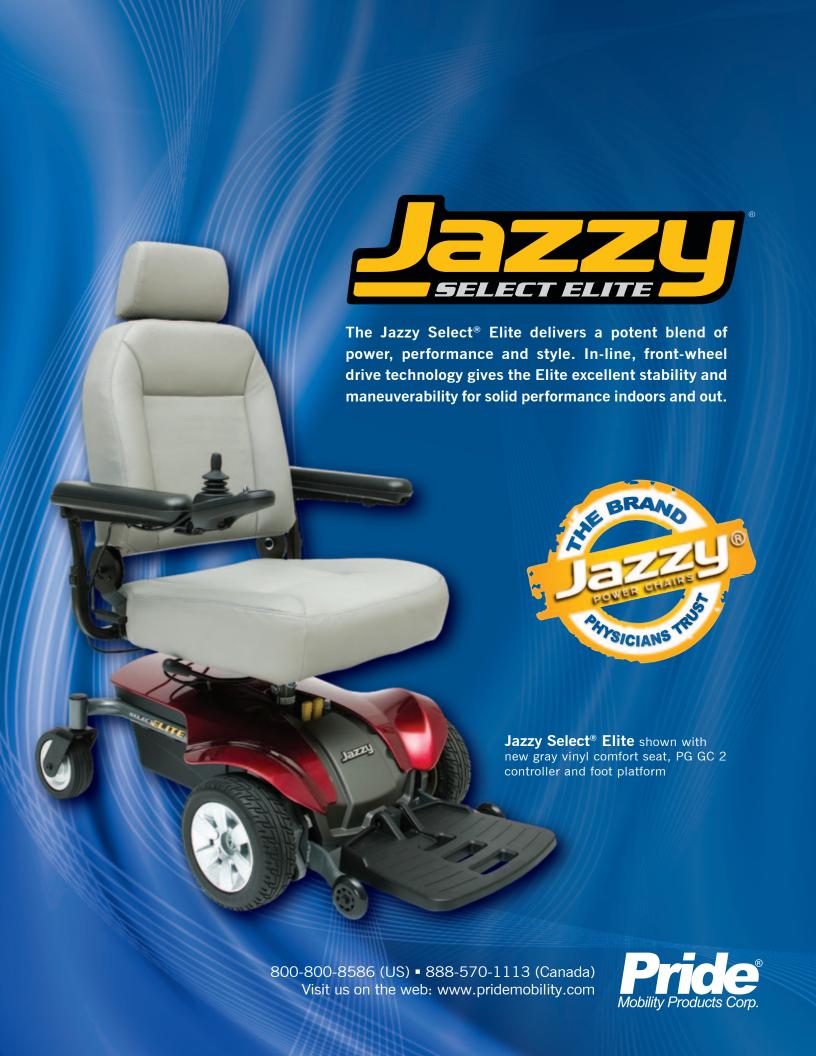

## **MODELS**

Jazzy Select® Elite-2S-C Jazzy Select® Elite-2S-SS

## **FEATURES**

- In-line, front-wheel drive technology
- 40 amp, PG GC2 controller
- Easy access to batteries from rear
- Simple main frame design for easy serviceability
- New comfort high-back seat with headrest

## **OPTIONS**

- High-back seat with solid seat pan
- Cup holder
- Weather cover
- Rear basket
- Oxygen tank holder
- Cane/crutch holder
- Walker holder