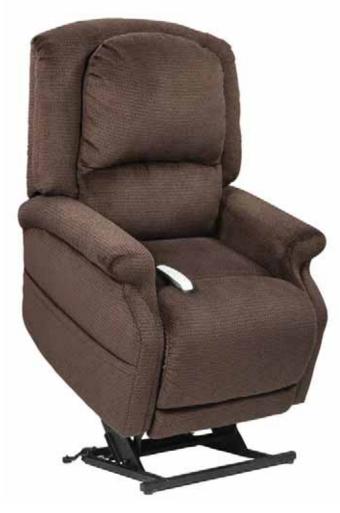

## AG-325

Infinite Position /
Zero Gravity Lift Chair

With the AmeriGlide 325 Infinite Position Lift Chair, you can regain the ability to sit and stand without assistance. This unique model can also be adjusted so that your feet are slightly higher than your head, thereby improving circulation and relieving pressure. With this model, you can also individually adjust the footrest and seat back in order to find the perfect position for customized comfort. The two tiered seat back and adjustable cushioning also work to provide superior comfort

## AG-325 Features

- Infinite Position / Zero Gravity
- Dual motors allow the footrest and back to be controlled independently
- Standard glide-extension footrest
- Integrated Emergency Battery Backup
- USB hand wand gives you the ability to charge electric devices as you relax

| Weight capacity:      | 375 lbs. |
|-----------------------|----------|
| Outside arm width:    | 37"      |
| Seat-to-floor height: | 19"      |
| Seat depth:           | 21"      |
| Seat width:           | 22"      |
| Top of back to seat:  | 25"      |